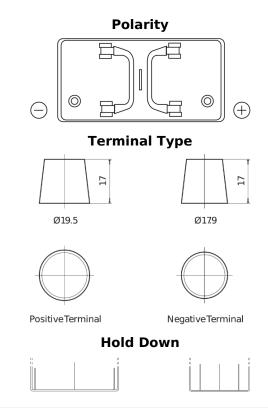

## StartPRO DG1100

| Part number                    | DG1100        |
|--------------------------------|---------------|
| Technology                     | Flooded       |
| EAN/GTIN                       | 3661024025379 |
| Voltage                        | 12 V          |
| Capacity                       | 110.0 Ah      |
| CCA                            | 750 A         |
| Length                         | 349 mm        |
| Width                          | 175 mm        |
| Height                         | 235 mm        |
| Box size                       | D02           |
| Polarity                       | ETN 0         |
| Terminal Type                  | EN taper post |
| Hold Down                      | В0            |
| Weights (subject of variation) | 25.40 kg      |