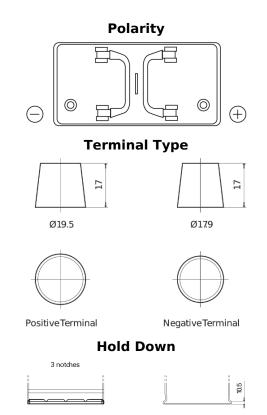

## StartPRO DG1102

| Part number                    | DG1102        |
|--------------------------------|---------------|
| Technology                     | Flooded       |
| EAN/GTIN                       | 3661024025393 |
| Voltage                        | 12 V          |
| Capacity                       | 110.0 Ah      |
| CCA                            | 750 A         |
| Length                         | 349 mm        |
| Width                          | 175 mm        |
| Height                         | 235 mm        |
| Box size                       | D02           |
| Polarity                       | ETN 0         |
| Terminal Type                  | EN taper post |
| Hold Down                      | B1            |
| Weights (subject of variation) | 25.40 kg      |