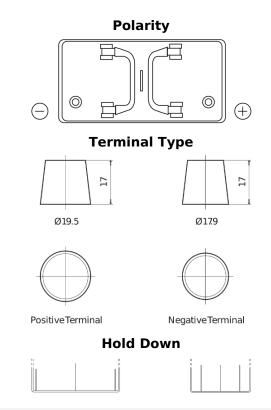

## StartPRO DG1250

| Part number                    | DG1250        |
|--------------------------------|---------------|
| Technology                     | Flooded       |
| EAN/GTIN                       | 3661024025409 |
| Voltage                        | 12 V          |
| Capacity                       | 125.0 Ah      |
| CCA                            | 760 A         |
| Length                         | 349 mm        |
| Width                          | 175 mm        |
| Height                         | 285 mm        |
| Box size                       | D03           |
| Polarity                       | ETN 0         |
| Terminal Type                  | EN taper post |
| Hold Down                      | В0            |
| Weights (subject of variation) | 29.50 kg      |