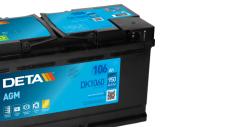

## **AGM DK1060**

| Part number                    | DK1060        |
|--------------------------------|---------------|
| Technology                     | AGM           |
| EAN/GTIN                       | 3661024027151 |
| Voltage                        | 12 V          |
| Capacity                       | 106.0 Ah      |
| CCA                            | 950 A         |
| Length                         | 392 mm        |
| Width                          | 175 mm        |
| Height                         | 190 mm        |
| Box size                       | L06           |
| Polarity                       | ETN 0         |
| Terminal Type                  | EN taper post |
| Hold Down                      | B13           |
| Weights (subject of variation) | 29.00 kg      |
|                                |               |