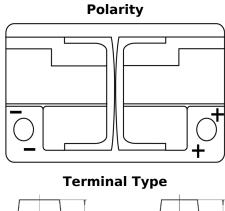

## **AGM DK720**

| Part number                    | DK720         |
|--------------------------------|---------------|
| Technology                     | AGM           |
| EAN/GTIN                       | 3661024027120 |
| Voltage                        | 12 V          |
| Capacity                       | 72.0 Ah       |
| CCA                            | 760 A         |
| Length                         | 278 mm        |
| Width                          | 175 mm        |
| Height                         | 190 mm        |
| Box size                       | L03           |
| Polarity                       | ETN 0         |
| Terminal Type                  | EN taper post |
| Hold Down                      | B13           |
| Weights (subject of variation) | 20.60 kg      |