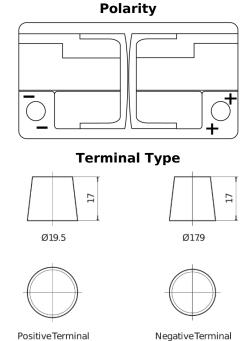

## **AGM DK820**

| Part number                    | DK820         |
|--------------------------------|---------------|
| Technology                     | AGM           |
| EAN/GTIN                       | 3661024027137 |
| Voltage                        | 12 V          |
| Capacity                       | 82.0 Ah       |
| CCA                            | 800 A         |
| Length                         | 315 mm        |
| Width                          | 175 mm        |
| Height                         | 190 mm        |
| Box size                       | L04           |
| Polarity                       | ETN 0         |
| Terminal Type                  | EN taper post |
| Hold Down                      | B13           |
| Weights (subject of variation) | 23.30 kg      |