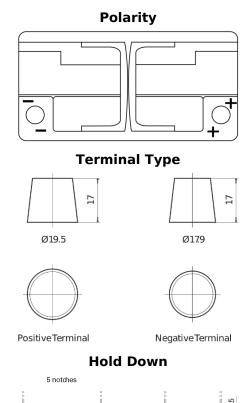

## **AGM DK960**

| Part number                    | DK960         |
|--------------------------------|---------------|
|                                |               |
| Technology                     | AGM           |
| EAN/GTIN                       | 3661024027144 |
| Voltage                        | 12 V          |
| Capacity                       | 96.0 Ah       |
| CCA                            | 850 A         |
| Length                         | 353 mm        |
| Width                          | 175 mm        |
| Height                         | 190 mm        |
| Box size                       | L05           |
| Polarity                       | ETN 0         |
| Terminal Type                  | EN taper post |
| Hold Down                      | B13           |
| Weights (subject of variation) | 26.10 kg      |