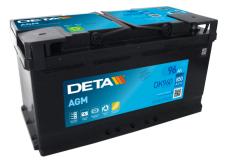

## **AGM DK960**

| Part number                    | DK960         |
|--------------------------------|---------------|
|                                |               |
| Technology                     | AGM           |
| EAN/GTIN                       | 3661024027144 |
| Voltage                        | 12 V          |
| Capacity                       | 96.0 Ah       |
| CCA                            | 850 A         |
| Length                         | 353 mm        |
| Width                          | 175 mm        |
| Height                         | 190 mm        |
| Box size                       | L05           |
| Polarity                       | ETN 0         |
| Terminal Type                  | EN taper post |
| Hold Down                      | B13           |
| Weights (subject of variation) | 26.10 kg      |