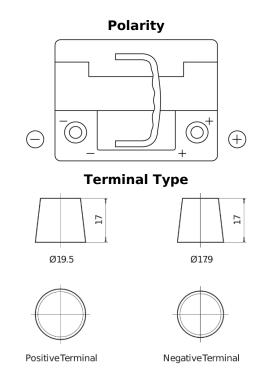

## EFB DL550

| Part number                    | DL550         |
|--------------------------------|---------------|
| Technology                     | EFB           |
| EAN/GTIN                       | 3661024026444 |
| Voltage                        | 12 V          |
| Capacity                       | 55.0 Ah       |
| CCA                            | 540 A         |
| Length                         | 207 mm        |
| Width                          | 175 mm        |
| Height                         | 190 mm        |
| Box size                       | L01           |
| Polarity                       | ETN 0         |
| Terminal Type                  | EN taper post |
| Hold Down                      | B13           |
| Weights (subject of variation) | 14.10 kg      |

## **Hold Down**

Design, features and specifications are subject to change without notice. We disclaim any representation or warranty, express or implied, concerning the data or recommendations, and in no event shall be liable for any loss or damage claimed to have arisen as a result. Some products may not be available in your local market.