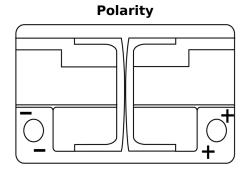

## **EFB DL700**

| Part number                    | DL700         |
|--------------------------------|---------------|
| Technology                     | EFB           |
| EAN/GTIN                       | 3661024025690 |
| Voltage                        | 12 V          |
| Capacity                       | 70.0 Ah       |
| CCA                            | 760 A         |
| Length                         | 278 mm        |
| Width                          | 175 mm        |
| Height                         | 190 mm        |
| Box size                       | L03           |
| Polarity                       | ETN 0         |
| Terminal Type                  | EN taper post |
| Hold Down                      | B13           |
| Weights (subject of variation) | 19.30 kg      |

## **Hold Down**

NegativeTerminal

PositiveTerminal

Design, features and specifications are subject to change without notice. We disclaim any representation or warranty, express or implied, concerning the data or recommendations, and in no event shall be liable for any loss or damage claimed to have arisen as a result. Some products may not be available in your local market.