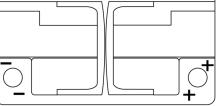

Polarity

**Terminal Type** 

17

Ø17.9

17

PositiveTerminal

NegativeTerminal

**Hold Down** 