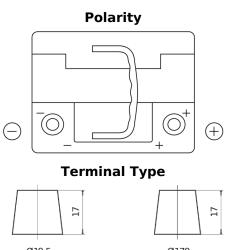

## **Premium EA530**

| Part number                    | EA530         |
|--------------------------------|---------------|
| Technology                     | Flooded       |
| EAN/GTIN                       | 3661024034203 |
| Voltage                        | 12 V          |
| Capacity                       | 53.0 Ah       |
| CCA                            | 540 A         |
| Length                         | 207 mm        |
| Width                          | 175 mm        |
| Height                         | 190 mm        |
| Box size                       | L01           |
| Polarity                       | ETN 0         |
| Terminal Type                  | EN taper post |
| Hold Down                      | B13           |
| Weights (subject of variation) | 12.70 kg      |