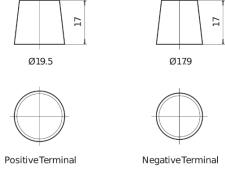

## **Premium EA530**

| Part number                    | EA530         |
|--------------------------------|---------------|
| Technology                     | Flooded       |
| EAN/GTIN                       | 3661024034203 |
| Voltage                        | 12 V          |
| Capacity                       | 53.0 Ah       |
| CCA                            | 540 A         |
| Length                         | 207 mm        |
| Width                          | 175 mm        |
| Height                         | 190 mm        |
| Box size                       | L01           |
| Polarity                       | ETN 0         |
| Terminal Type                  | EN taper post |
| Hold Down                      | B13           |
| Weights (subject of variation) | 12.70 kg      |