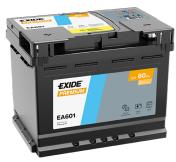

## **Premium EA601**

| Part number                    | EA601         |
|--------------------------------|---------------|
| Technology                     | Flooded       |
| EAN/GTIN                       | 3661024034234 |
| Voltage                        | 12 V          |
| Capacity                       | 60.0 Ah       |
| CCA                            | 600 A         |
| Length                         | 242 mm        |
| Width                          | 175 mm        |
| Height                         | 190 mm        |
| Box size                       | L02           |
| Polarity                       | ETN 1         |
| Terminal Type                  | EN taper post |
| Hold Down                      | B13           |
| Weights (subject of variation) | 15.00 kg      |