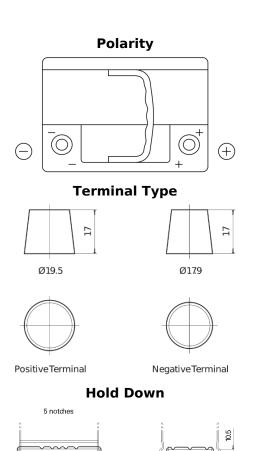

## **Premium EA640**

| Part number                    | EA640         |
|--------------------------------|---------------|
| Technology                     | Flooded       |
| EAN/GTIN                       | 3661024034227 |
| Voltage                        | 12 V          |
| Capacity                       | 64.0 Ah       |
| CCA                            | 640 A         |
| Length                         | 242 mm        |
| Width                          | 175 mm        |
| Height                         | 190 mm        |
| Box size                       | L02           |
| Polarity                       | ETN 0         |
| Terminal Type                  | EN taper post |
| Hold Down                      | B13           |
| Weights (subject of variation) | 14.90 kg      |
| variacioni                     |               |