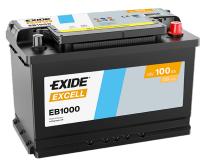

## **Excell EB1000**

| Part number                    | EB1000        |
|--------------------------------|---------------|
| Technology                     | Flooded       |
| EAN/GTIN                       | 3661024034715 |
| Voltage                        | 12 V          |
| Capacity                       | 100.0 Ah      |
| CCA                            | 720 A         |
| Length                         | 315 mm        |
| Width                          | 175 mm        |
| Height                         | 205 mm        |
| Box size                       | LH4           |
| Polarity                       | ETN 0         |
| Terminal Type                  | EN taper post |
| Hold Down                      | B13           |
| Weights (subject of variation) | 21.90 kg      |