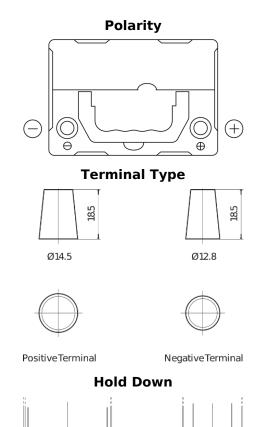

## **Excell EB356**

| Part number                    | EB356          |
|--------------------------------|----------------|
| Technology                     | Flooded        |
| EAN/GTIN                       | 3661024034333  |
| Voltage                        | 12 V           |
| Capacity                       | 35.0 Ah        |
| CCA                            | 240 A          |
| Length                         | 187 mm         |
| Width                          | 127 mm         |
| Height                         | 220 mm         |
| Box size                       | B19            |
| Polarity                       | ETN 0          |
| Terminal Type                  | JIS taper post |
| Hold Down                      | В0             |
| Weights (subject of variation) | 8.90 kg        |