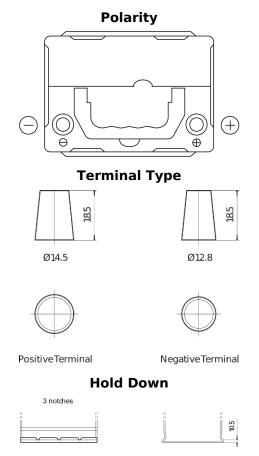

## **Excell EB356A**

| Part number                    | EB356A         |
|--------------------------------|----------------|
| Technology                     | Flooded        |
| EAN/GTIN                       | 3661024034883  |
| Voltage                        | 12 V           |
| Capacity                       | 35.0 Ah        |
| CCA                            | 240 A          |
| Length                         | 187 mm         |
| Width                          | 127 mm         |
| Height                         | 220 mm         |
| Box size                       | B19            |
| Polarity                       | ETN 0          |
| Terminal Type                  | JIS taper post |
| Hold Down                      | Korean B1 Long |
| Weights (subject of variation) | 8.90 kg        |