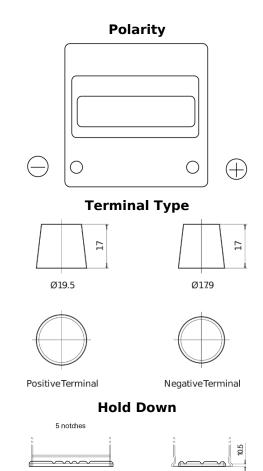

## **Excell EB440**

| Part number                    | EB440         |
|--------------------------------|---------------|
| Technology                     | Flooded       |
| EAN/GTIN                       | 3661024034500 |
| Voltage                        | 12 V          |
| Capacity                       | 44.0 Ah       |
| CCA                            | 400 A         |
| Length                         | 175 mm        |
| Width                          | 175 mm        |
| Height                         | 190 mm        |
| Box size                       | L00           |
| Polarity                       | ETN 0         |
| Terminal Type                  | EN taper post |
| Hold Down                      | B13           |
| Weights (subject of variation) | 10.70 kg      |