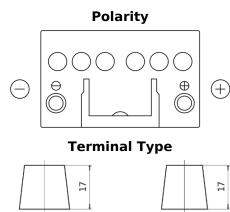

## **Excell EB450**

| Part number                    | EB450         |
|--------------------------------|---------------|
| Technology                     | Flooded       |
| EAN/GTIN                       | 3661024034494 |
| Voltage                        | 12 V          |
| Capacity                       | 45.0 Ah       |
| CCA                            | 330 A         |
| Length                         | 220 mm        |
| Width                          | 135 mm        |
| Height                         | 225 mm        |
| Box size                       | E02           |
| Polarity                       | ETN 0         |
| Terminal Type                  | EN taper post |
| Hold Down                      | B1            |
| Weights (subject of variation) | 12.50 kg      |