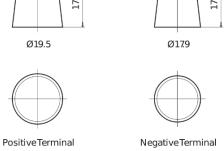

## **Excell EB450**

| Part number                    | EB450         |
|--------------------------------|---------------|
| Technology                     | Flooded       |
| EAN/GTIN                       | 3661024034494 |
| Voltage                        | 12 V          |
| Capacity                       | 45.0 Ah       |
| CCA                            | 330 A         |
| Length                         | 220 mm        |
| Width                          | 135 mm        |
| Height                         | 225 mm        |
| Box size                       | E02           |
| Polarity                       | ETN 0         |
| Terminal Type                  | EN taper post |
| Hold Down                      | B1            |
| Weights (subject of variation) | 12.50 kg      |