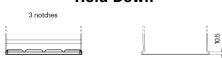

## **Excell EB450**

| Part number                    | EB450         |
|--------------------------------|---------------|
| Technology                     | Flooded       |
| EAN/GTIN                       | 3661024034494 |
| Voltage                        | 12 V          |
| Capacity                       | 45.0 Ah       |
| CCA                            | 330 A         |
| Length                         | 220 mm        |
| Width                          | 135 mm        |
| Height                         | 225 mm        |
| Box size                       | E02           |
| Polarity                       | ETN 0         |
| Terminal Type                  | EN taper post |
| Hold Down                      | B1            |
| Weights (subject of variation) | 12.50 kg      |

## **Hold Down**

Design, features and specifications are subject to change without notice. We disclaim any representation or warranty, express or implied, concerning the data or recommendations, and in no event shall be liable for any loss or damage claimed to have arisen as a result. Some products may not be available in your local market.