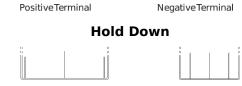

## **Excell EB455**

| Part number                    | EB455         |
|--------------------------------|---------------|
| Technology                     | Flooded       |
| EAN/GTIN                       | 3661024034388 |
| Voltage                        | 12 V          |
| Capacity                       | 45.0 Ah       |
| CCA                            | 330 A         |
| Length                         | 237 mm        |
| Width                          | 127 mm        |
| Height                         | 227 mm        |
| Box size                       | B24           |
| Polarity                       | ETN 1         |
| Terminal Type                  | EN taper post |
| Hold Down                      | В0            |
| Weights (subject of variation) | 11.40 kg      |