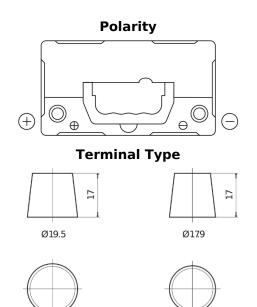

## **Excell EB455**

| Part number                    | EB455         |
|--------------------------------|---------------|
| Technology                     | Flooded       |
| EAN/GTIN                       | 3661024034388 |
| Voltage                        | 12 V          |
| Capacity                       | 45.0 Ah       |
| CCA                            | 330 A         |
| Length                         | 237 mm        |
| Width                          | 127 mm        |
| Height                         | 227 mm        |
| Box size                       | B24           |
| Polarity                       | ETN 1         |
| Terminal Type                  | EN taper post |
| Hold Down                      | В0            |
| Weights (subject of variation) | 11.40 kg      |