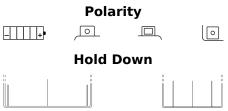

## **Conventional EB4L-B**

| Part number                    | EB4L-B        |  |
|--------------------------------|---------------|--|
| Technology                     | Flooded       |  |
| EAN/GTIN                       | 3661024033145 |  |
| Voltage                        | 12 V          |  |
| Capacity                       | 4.0 Ah        |  |
| CCA                            | 50 A          |  |
| Length                         | 120 mm        |  |
| Width                          | 70 mm         |  |
| Height                         | 95 mm         |  |
| Box size                       | C39           |  |
| Polarity                       | ETN 0         |  |
| Terminal Type                  | M04           |  |
| Hold Down                      | В0            |  |
| Weights (subject of variation) | 1.60 kg       |  |
|                                |               |  |