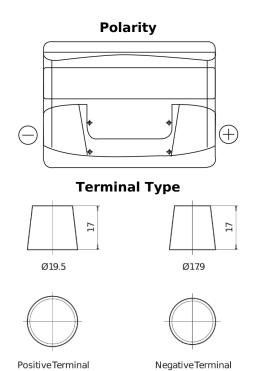

## **Excell EB500**

| Part number                    | EB500         |
|--------------------------------|---------------|
| Technology                     | Flooded       |
| EAN/GTIN                       | 3661024034517 |
| Voltage                        | 12 V          |
| Capacity                       | 50.0 Ah       |
| CCA                            | 450 A         |
| Length                         | 207 mm        |
| Width                          | 175 mm        |
| Height                         | 190 mm        |
| Box size                       | L01           |
| Polarity                       | ETN 0         |
| Terminal Type                  | EN taper post |
| Hold Down                      | B13           |
| Weights (subject of variation) | 12.20 kg      |