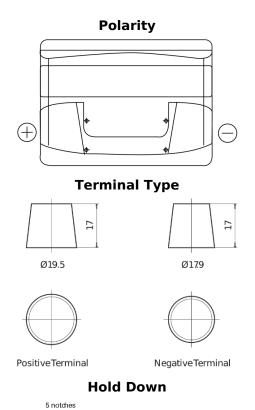

## **Excell EB501**

loss or damage claimed to have arisen as a result. Some products may not be available in your local market.

| Part number                    | EB501         |
|--------------------------------|---------------|
| Technology                     | Flooded       |
| EAN/GTIN                       | 3661024034524 |
| Voltage                        | 12 V          |
| Capacity                       | 50.0 Ah       |
| CCA                            | 450 A         |
| Length                         | 207 mm        |
| Width                          | 175 mm        |
| Height                         | 190 mm        |
| Box size                       | L01           |
| Polarity                       | ETN 1         |
| Terminal Type                  | EN taper post |
| Hold Down                      | B13           |
| Weights (subject of variation) | 12.20 kg      |