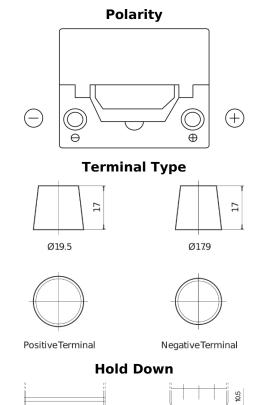

## **Excell EB504**

| Part number                    | EB504         |
|--------------------------------|---------------|
| Technology                     | Flooded       |
| EAN/GTIN                       | 3661024034401 |
| Voltage                        | 12 V          |
| Capacity                       | 50.0 Ah       |
| CCA                            | 360 A         |
| Length                         | 200 mm        |
| Width                          | 173 mm        |
| Height                         | 222 mm        |
| Box size                       | D20           |
| Polarity                       | ETN 0         |
| Terminal Type                  | EN taper post |
| Hold Down                      | Korean B1     |
| Weights (subject of variation) | 12.90 kg      |