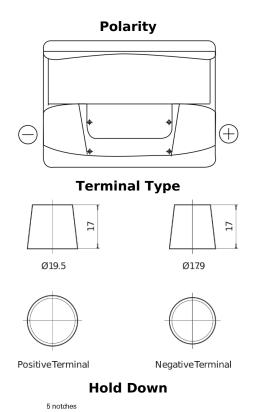

## **Excell EB602**

| Part number                    | EB602         |
|--------------------------------|---------------|
| Technology                     | Flooded       |
| EAN/GTIN                       | 3661024034630 |
| Voltage                        | 12 V          |
| Capacity                       | 60.0 Ah       |
| CCA                            | 540 A         |
| Length                         | 242 mm        |
| Width                          | 175 mm        |
| Height                         | 175 mm        |
| Box size                       | LB2           |
| Polarity                       | ETN 0         |
| Terminal Type                  | EN taper post |
| Hold Down                      | B13           |
| Weights (subject of variation) | 12.90 kg      |