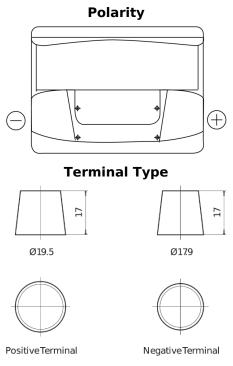

## **Excell EB620**

| Part number                    | EB620         |
|--------------------------------|---------------|
| Technology                     | Flooded       |
| EAN/GTIN                       | 3661024034531 |
| Voltage                        | 12 V          |
| Capacity                       | 62.0 Ah       |
| CCA                            | 540 A         |
| Length                         | 242 mm        |
| Width                          | 175 mm        |
| Height                         | 190 mm        |
| Box size                       | L02           |
| Polarity                       | ETN 0         |
| Terminal Type                  | EN taper post |
| Hold Down                      | B13           |
| Weights (subject of variation) | 14.20 kg      |