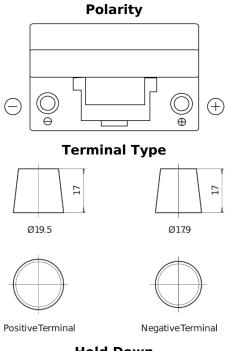

## **Excell EB704**

| Part number                    | EB704         |
|--------------------------------|---------------|
| Technology                     | Flooded       |
| EAN/GTIN                       | 3661024034432 |
| Voltage                        | 12 V          |
| Capacity                       | 70.0 Ah       |
| CCA                            | 540 A         |
| Length                         | 270 mm        |
| Width                          | 173 mm        |
| Height                         | 222 mm        |
| Box size                       | D26           |
| Polarity                       | ETN 0         |
| Terminal Type                  | EN taper post |
| Hold Down                      | Korean B1+B6  |
| Weights (subject of variation) | 16.10 kg      |