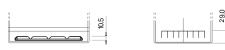

## **Excell EB704**

| Part number                    | EB704         |
|--------------------------------|---------------|
| Technology                     | Flooded       |
| EAN/GTIN                       | 3661024034432 |
| Voltage                        | 12 V          |
| Capacity                       | 70.0 Ah       |
| CCA                            | 540 A         |
| Length                         | 270 mm        |
| Width                          | 173 mm        |
| Height                         | 222 mm        |
| Box size                       | D26           |
| Polarity                       | ETN 0         |
| Terminal Type                  | EN taper post |
| Hold Down                      | Korean B1+B6  |
| Weights (subject of variation) | 16.10 kg      |

## **Hold Down**

Design, features and specifications are subject to change without notice. We disclaim any representation or warranty, express or implied, concerning the data or recommendations, and in no event shall be liable for any loss or damage claimed to have arisen as a result. Some products may not be available in your local market.