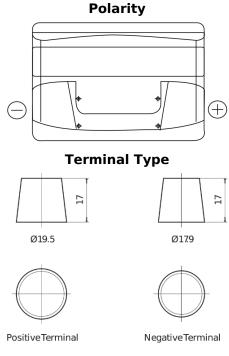

## **Excell EB712**

| Part number                    | EB712         |
|--------------------------------|---------------|
| Technology                     | Flooded       |
| EAN/GTIN                       | 3661024034647 |
| Voltage                        | 12 V          |
| Capacity                       | 71.0 Ah       |
| CCA                            | 670 A         |
| Length                         | 278 mm        |
| Width                          | 175 mm        |
| Height                         | 175 mm        |
| Box size                       | LB3           |
| Polarity                       | ETN 0         |
| Terminal Type                  | EN taper post |
| Hold Down                      | B13           |
| Weights (subject of variation) | 15.30 kg      |

## **Hold Down**

Design, features and specifications are subject to change without notice. We disclaim any representation or warranty, express or implied, concerning the data or recommendations, and in no event shall be liable for any loss or damage claimed to have arisen as a result. Some products may not be available in your local market.