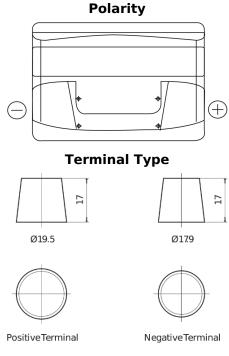

## **Excell EB802**

| Part number                    | EB802         |
|--------------------------------|---------------|
| Technology                     | Flooded       |
| EAN/GTIN                       | 3661024034654 |
| Voltage                        | 12 V          |
| Capacity                       | 80.0 Ah       |
| CCA                            | 700 A         |
| Length                         | 315 mm        |
| Width                          | 175 mm        |
| Height                         | 175 mm        |
| Box size                       | LB4           |
| Polarity                       | ETN 0         |
| Terminal Type                  | EN taper post |
| Hold Down                      | B13           |
| Weights (subject of variation) | 17.80 kg      |