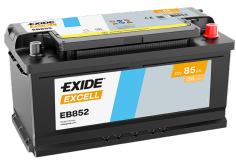

## **Excell EB852**

| Part number                    | EB852         |
|--------------------------------|---------------|
| Technology                     | Flooded       |
| EAN/GTIN                       | 3661024034661 |
| Voltage                        | 12 V          |
| Capacity                       | 85.0 Ah       |
| CCA                            | 760 A         |
| Length                         | 353 mm        |
| Width                          | 175 mm        |
| Height                         | 175 mm        |
| Box size                       | LB5           |
| Polarity                       | ETN 0         |
| Terminal Type                  | EN taper post |
| Hold Down                      | B13           |
| Weights (subject of variation) | 19.40 kg      |