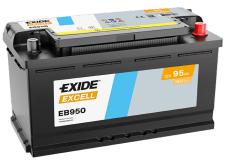

## **Excell EB950**

| Part number                    | EB950         |
|--------------------------------|---------------|
| Technology                     | Flooded       |
| EAN/GTIN                       | 3661024034586 |
| Voltage                        | 12 V          |
| Capacity                       | 95.0 Ah       |
| CCA                            | 800 A         |
| Length                         | 353 mm        |
| Width                          | 175 mm        |
| Height                         | 190 mm        |
| Box size                       | L05           |
| Polarity                       | ETN 0         |
| Terminal Type                  | EN taper post |
| Hold Down                      | B13           |
| Weights (subject of variation) | 21.60 kg      |