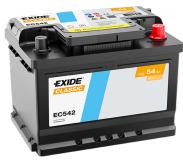

## **Classic EC542**

| Part number                    | EC542         |
|--------------------------------|---------------|
| Technology                     | Flooded       |
| EAN/GTIN                       | 3661024034852 |
| Voltage                        | 12 V          |
| Capacity                       | 54.0 Ah       |
| CCA                            | 500 A         |
| Length                         | 242 mm        |
| Width                          | 175 mm        |
| Height                         | 175 mm        |
| Box size                       | LB2           |
| Polarity                       | ETN 0         |
| Terminal Type                  | EN taper post |
| Hold Down                      | B13           |
| Weights (subject of variation) | 12.90 kg      |