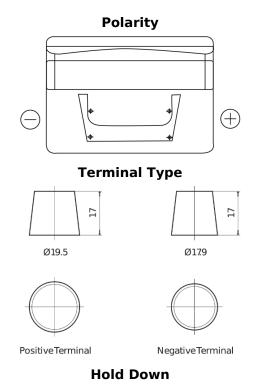

## **Classic EC542**

| Part number                    | EC542         |
|--------------------------------|---------------|
| Technology                     | Flooded       |
| EAN/GTIN                       | 3661024034852 |
| Voltage                        | 12 V          |
| Capacity                       | 54.0 Ah       |
| CCA                            | 500 A         |
| Length                         | 242 mm        |
| Width                          | 175 mm        |
| Height                         | 175 mm        |
| Box size                       | LB2           |
| Polarity                       | ETN 0         |
| Terminal Type                  | EN taper post |
| Hold Down                      | B13           |
| Weights (subject of variation) | 12.90 kg      |

5 notches

Design, features and specifications are subject to change without notice. We disclaim any representation or warranty, express or implied, concerning the data or recommendations, and in no event shall be liable for any loss or damage claimed to have arisen as a result. Some products may not be available in your local market.