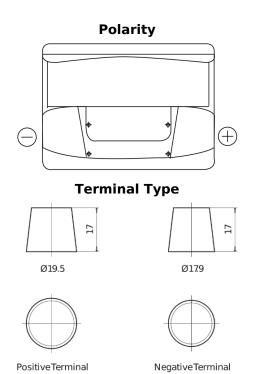

## Classic EC550

| Part number                    | EC550         |
|--------------------------------|---------------|
| Technology                     | Flooded       |
| EAN/GTIN                       | 3661024034807 |
| Voltage                        | 12 V          |
| Capacity                       | 55.0 Ah       |
| CCA                            | 460 A         |
| Length                         | 242 mm        |
| Width                          | 175 mm        |
| Height                         | 190 mm        |
| Box size                       | L02           |
| Polarity                       | ETN 0         |
| Terminal Type                  | EN taper post |
| Hold Down                      | B13           |
| Weights (subject of variation) | 13.50 kg      |