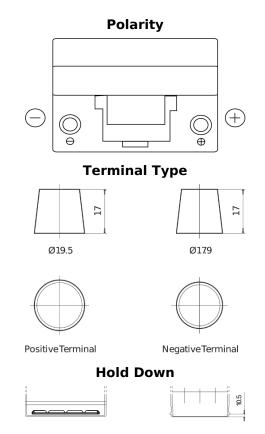

## Classic EC904

| Part number                    | EC904         |
|--------------------------------|---------------|
| Technology                     | Flooded       |
| EAN/GTIN                       | 3661024034753 |
| Voltage                        | 12 V          |
| Capacity                       | 90.0 Ah       |
| CCA                            | 680 A         |
| Length                         | 306 mm        |
| Width                          | 173 mm        |
| Height                         | 222 mm        |
| Box size                       | D31           |
| Polarity                       | ETN 0         |
| Terminal Type                  | EN taper post |
| Hold Down                      | Korean B1     |
| Weights (subject of variation) | 19.90 kg      |