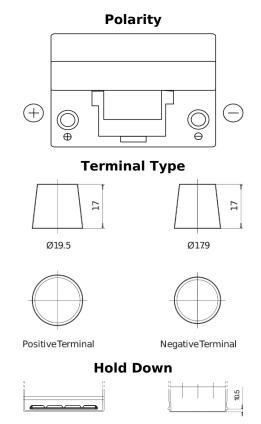

## Classic EC905

| Part number                    | EC905         |
|--------------------------------|---------------|
| Technology                     | Flooded       |
| EAN/GTIN                       | 3661024034760 |
| Voltage                        | 12 V          |
| Capacity                       | 90.0 Ah       |
| CCA                            | 680 A         |
| Length                         | 306 mm        |
| Width                          | 173 mm        |
| Height                         | 222 mm        |
| Box size                       | D31           |
| Polarity                       | ETN 1         |
| Terminal Type                  | EN taper post |
| Hold Down                      | Korean B1     |
| Weights (subject of variation) | 19.90 kg      |