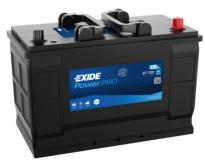

## PowerPRO EF1202

| Part number                    | EF1202        |
|--------------------------------|---------------|
| Technology                     | Flooded       |
| EAN/GTIN                       | 3661024035279 |
| Voltage                        | 12 V          |
| Capacity                       | 120.0 Ah      |
| CCA                            | 870 A         |
| Length                         | 349 mm        |
| Width                          | 175 mm        |
| Height                         | 235 mm        |
| Box size                       | D02           |
| Polarity                       | ETN 0         |
| Terminal Type                  | EN taper post |
| Hold Down                      | B1            |
| Weights (subject of variation) | 27.50 kg      |