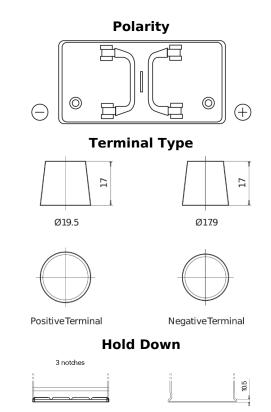

## PowerPRO EF1202

| Part number                    | EF1202        |
|--------------------------------|---------------|
| Technology                     | Flooded       |
| EAN/GTIN                       | 3661024035279 |
| Voltage                        | 12 V          |
| Capacity                       | 120.0 Ah      |
| CCA                            | 870 A         |
| Length                         | 349 mm        |
| Width                          | 175 mm        |
| Height                         | 235 mm        |
| Box size                       | D02           |
| Polarity                       | ETN 0         |
| Terminal Type                  | EN taper post |
| Hold Down                      | B1            |
| Weights (subject of variation) | 27.50 kg      |