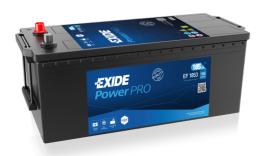

## PowerPRO EF1853

| Part number                    | EF1853        |
|--------------------------------|---------------|
| Technology                     | Flooded       |
| EAN/GTIN                       | 3661024035316 |
| Voltage                        | 12 V          |
| Capacity                       | 185.0 Ah      |
| CCA                            | 1150 A        |
| Length                         | 513 mm        |
| Width                          | 223 mm        |
| Height                         | 223 mm        |
| Box size                       | D05           |
| Polarity                       | ETN 3         |
| Terminal Type                  | EN taper post |
| Hold Down                      | В0            |
| Weights (subject of variation) | 43.90 kg      |