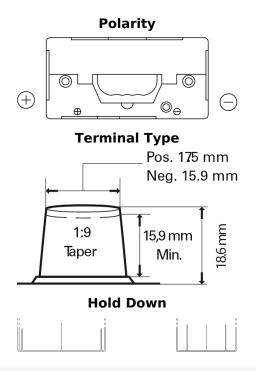

## **StartPRO EG110B**

| Part number                    | EG110B           |
|--------------------------------|------------------|
| Technology                     | Flooded          |
| EAN/GTIN                       | 3661024035569    |
| Voltage                        | 12 V             |
| Capacity                       | 110.0 Ah         |
| CCA                            | 950 A            |
| Length                         | 330 mm           |
| Width                          | 173 mm           |
| Height                         | 240 mm           |
| Box size                       | G31              |
| Polarity                       | ETN 9            |
| Terminal Type                  | SAE A taper post |
| Hold Down                      | В0               |
| Weights (subject of variation) | 25.90 kg         |