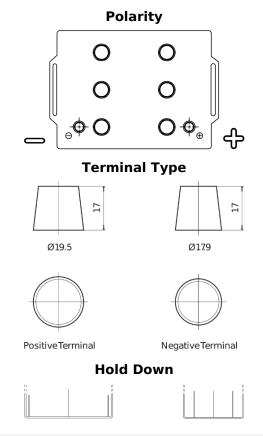

## StartPRO EG145A

| Part number                    | EG145A        |
|--------------------------------|---------------|
| Technology                     | Flooded       |
| EAN/GTIN                       | 3661024035552 |
| Voltage                        | 12 V          |
| Capacity                       | 145.0 Ah      |
| CCA                            | 1000 A        |
| Length                         | 360 mm        |
| Width                          | 253 mm        |
| Height                         | 240 mm        |
| Box size                       | F21           |
| Polarity                       | ETN 6         |
| Terminal Type                  | EN taper post |
| Hold Down                      | В0            |
| Weights (subject of variation) | 38.10 kg      |
|                                |               |