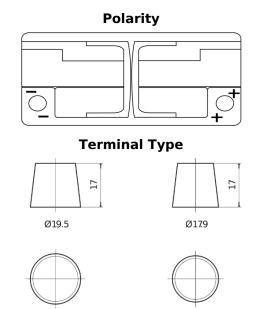

## **AGM EK1050**

| Part number                    | EK1050        |
|--------------------------------|---------------|
| Technology                     | AGM           |
| EAN/GTIN                       | 3661024036504 |
| Voltage                        | 12 V          |
| Capacity                       | 105.0 Ah      |
| CCA                            | 950 A         |
| Length                         | 392 mm        |
| Width                          | 175 mm        |
| Height                         | 190 mm        |
| Box size                       | L06           |
| Polarity                       | ETN 0         |
| Terminal Type                  | EN taper post |
| Hold Down                      | B13           |
| Weights (subject of variation) | 29.00 kg      |

## **Hold Down**

**PositiveTerminal** 

NegativeTerminal

Design, features and specifications are subject to change without notice. We disclaim any representation or warranty, express or implied, concerning the data or recommendations, and in no event shall be liable for any loss or damage claimed to have arisen as a result. Some products may not be available in your local market.