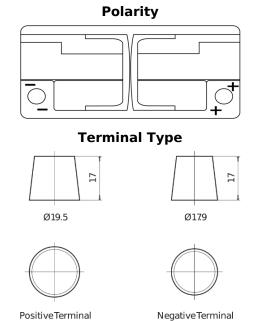

## **AGM EK1060**

| _                              |               |
|--------------------------------|---------------|
| Part number                    | EK1060        |
| Technology                     | AGM           |
| EAN/GTIN                       | 3661024037938 |
| Voltage                        | 12 V          |
| Capacity                       | 106.0 Ah      |
| CCA                            | 950 A         |
| Length                         | 392 mm        |
| Width                          | 175 mm        |
| Height                         | 190 mm        |
| Box size                       | L06           |
| Polarity                       | ETN 0         |
| Terminal Type                  | EN taper post |
| Hold Down                      | B13           |
| Weights (subject of variation) | 29.00 kg      |