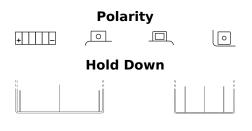

## AGM Ready AGM12-6.5

| Part number                    | AGM12-6.5     |
|--------------------------------|---------------|
| Technology                     | AGM           |
| EAN/GTIN                       | 3661024038102 |
| Voltage                        | 12 V          |
| Capacity                       | 6.5 Ah        |
| CCA                            | 85 A          |
| Length                         | 150 mm        |
| Width                          | 65 mm         |
| Height                         | 95 mm         |
| Box size                       | C50           |
| Polarity                       | ETN 1         |
| Terminal Type                  | M04           |
| Hold Down                      | B0            |
| Weights (subject of variation) | 2.30 kg       |