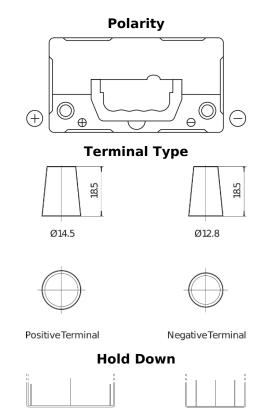

## **AGM EK457**

| Part number                    | EK457          |
|--------------------------------|----------------|
| Technology                     | AGM            |
| EAN/GTIN                       | 3661024038089  |
| Voltage                        | 12 V           |
| Capacity                       | 45.0 Ah        |
| CCA                            | 380 A          |
| Length                         | 237 mm         |
| Width                          | 127 mm         |
| Height                         | 227 mm         |
| Box size                       | B24            |
| Polarity                       | ETN 1          |
| Terminal Type                  | JIS taper post |
| Hold Down                      | В0             |
| Weights (subject of variation) | 13.50 kg       |