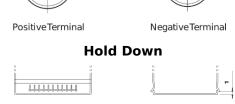

## **AGM EK508**

| Part number                    | EK508         |
|--------------------------------|---------------|
| Technology                     | AGM           |
| EAN/GTIN                       | 3661024036481 |
| Voltage                        | 12 V          |
| Capacity                       | 50.0 Ah       |
| CCA                            | 800 A         |
| Length                         | 260 mm        |
| Width                          | 173 mm        |
| Height                         | 206 mm        |
| Box size                       | G34           |
| Polarity                       | ETN 9         |
| Terminal Type                  | EN taper post |
| Hold Down                      | B7            |
| Weights (subject of variation) | 17.50 kg      |