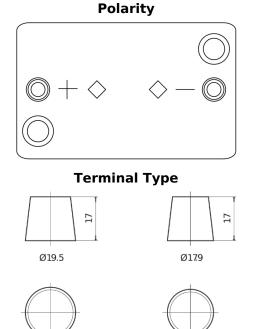

## **AGM EK508**

| Part number                    | EK508         |
|--------------------------------|---------------|
| Technology                     | AGM           |
| EAN/GTIN                       | 3661024036481 |
| Voltage                        | 12 V          |
| Capacity                       | 50.0 Ah       |
| CCA                            | 800 A         |
| Length                         | 260 mm        |
| Width                          | 173 mm        |
| Height                         | 206 mm        |
| Box size                       | G34           |
| Polarity                       | ETN 9         |
| Terminal Type                  | EN taper post |
| Hold Down                      | B7            |
| Weights (subject of variation) | 17.50 kg      |