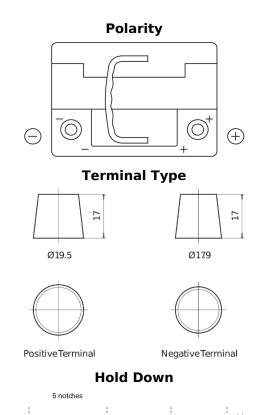

## **AGM EK600**

| Part number                    | EK600         |
|--------------------------------|---------------|
| Technology                     | AGM           |
| EAN/GTIN                       | 3661024036498 |
| Voltage                        | 12 V          |
| Capacity                       | 60.0 Ah       |
| CCA                            | 680 A         |
| Length                         | 242 mm        |
| Width                          | 175 mm        |
| Height                         | 190 mm        |
| Box size                       | L02           |
| Polarity                       | ETN 0         |
| Terminal Type                  | EN taper post |
| Hold Down                      | B13           |
| Weights (subject of variation) | 17.90 kg      |