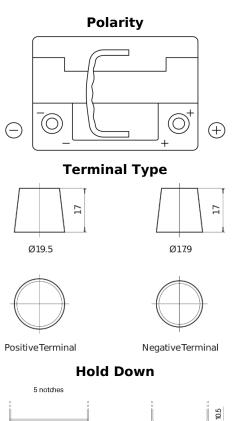

## **Batteries for Cars**

| Part number                    | EK620         |
|--------------------------------|---------------|
| Technology                     | AGM           |
| EAN/GTIN                       | 3661024037891 |
| Voltage                        | 12 V          |
| Capacity                       | 62.0 Ah       |
| CCA                            | 680 A         |
| Length                         | 242 mm        |
| Width                          | 175 mm        |
| Height                         | 190 mm        |
| Box size                       | L02           |
| Polarity                       | ETN 0         |
| Terminal Type                  | EN taper post |
| Hold Down                      | B13           |
| Weights (subject of variation) | 17.90 kg      |
|                                |               |