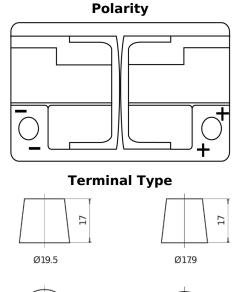

## **AGM EK700**

| Part number                    | EK700         |
|--------------------------------|---------------|
| Technology                     | AGM           |
| EAN/GTIN                       | 3661024035712 |
| Voltage                        | 12 V          |
| Capacity                       | 70.0 Ah       |
| CCA                            | 760 A         |
| Length                         | 278 mm        |
| Width                          | 175 mm        |
| Height                         | 190 mm        |
| Box size                       | L03           |
| Polarity                       | ETN 0         |
| Terminal Type                  | EN taper post |
| Hold Down                      | B13           |
| Weights (subject of variation) | 20.60 kg      |

5 notches

 $\sim\sim\sim\sim$ 

Negative Terminal

10.5

PositiveTerminal

Hold Down

Design, features and specifications are subject to change without notice. We disclaim any representation or warranty, express or implied, concerning the data or recommendations, and in no event shall be liable for any loss or damage claimed to have arisen as a result. Some products may not be available in your local market.