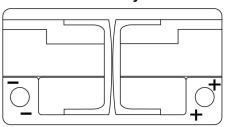

## **Product overview**

## **Batteries for Cars**



## **AGM EK800**





| EK800         |
|---------------|
| AGM           |
| 3661024035729 |
| 12 V          |
| 80.0 Ah       |
| 800 A         |
| 315 mm        |
| 175 mm        |
| 190 mm        |
| L04           |
| ETN 0         |
| EN taper post |
| B13           |
| 23.30 kg      |
|               |

Polarity



## **Terminal Type**



PositiveTerminal



Ø17.9

17

NegativeTerminal

**Hold Down** 



Design, features and specifications are subject to change without notice. We disclaim any representation or warranty, express or implied, concerning the data or recommendations, and in no event shall be liable for any loss or damage claimed to have arisen as a result. Some products may not be available in your local market.