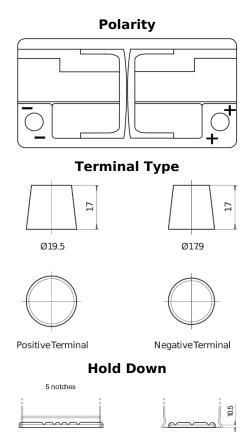

## **AGM EK950**

| Part number                    | EK950         |
|--------------------------------|---------------|
| Technology                     | AGM           |
| EAN/GTIN                       | 3661024035743 |
| Voltage                        | 12 V          |
| Capacity                       | 95.0 Ah       |
| CCA                            | 850 A         |
| Length                         | 353 mm        |
| Width                          | 175 mm        |
| Height                         | 190 mm        |
| Box size                       | L05           |
| Polarity                       | ETN 0         |
| Terminal Type                  | EN taper post |
| Hold Down                      | B13           |
| Weights (subject of variation) | 26.10 kg      |