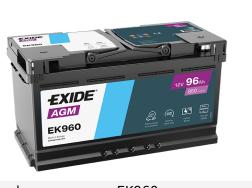

## **Batteries for Cars**

| Part number                    | EK960         |
|--------------------------------|---------------|
| Technology                     | AGM           |
| EAN/GTIN                       | 3661024037921 |
| Voltage                        | 12 V          |
| Capacity                       | 96.0 Ah       |
| CCA                            | 850 A         |
| Length                         | 353 mm        |
| Width                          | 175 mm        |
| Height                         | 190 mm        |
| Box size                       | L05           |
| Polarity                       | ETN 0         |
| Terminal Type                  | EN taper post |
| Hold Down                      | B13           |
| Weights (subject of variation) | 26.10 kg      |
|                                |               |

**AGM EK960**