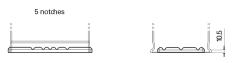

## **Batteries for Cars**

| Part number                    | EK960         |
|--------------------------------|---------------|
| Technology                     | AGM           |
| EAN/GTIN                       | 3661024037921 |
| Voltage                        | 12 V          |
| Capacity                       | 96.0 Ah       |
| CCA                            | 850 A         |
| Length                         | 353 mm        |
| Width                          | 175 mm        |
| Height                         | 190 mm        |
| Box size                       | L05           |
| Polarity                       | ETN 0         |
| Terminal Type                  | EN taper post |
| Hold Down                      | B13           |
| Weights (subject of variation) | 26.10 kg      |
|                                |               |