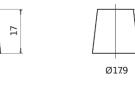

## **Terminal Type**

Ø19.5

NegativeTerminal

17

PositiveTerminal

Hold Down

Design, features and specifications are subject to change without notice. We disclaim any representation or warranty, express or implied, concerning the data or recommendations, and in no event shall be liable for any loss or damage claimed to have arisen as a result. Some products may not be available in your local market.