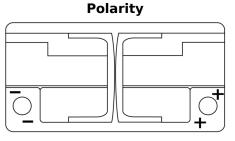

## **Batteries for Cars**

| Part number                    | EK960         |
|--------------------------------|---------------|
| Technology                     | AGM           |
| EAN/GTIN                       | 3661024037921 |
| Voltage                        | 12 V          |
| Capacity                       | 96.0 Ah       |
| CCA                            | 850 A         |
| Length                         | 353 mm        |
| Width                          | 175 mm        |
| Height                         | 190 mm        |
| Box size                       | L05           |
| Polarity                       | ETN 0         |
| Terminal Type                  | EN taper post |
| Hold Down                      | B13           |
| Weights (subject of variation) | 26.10 kg      |
|                                |               |