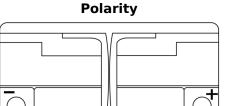

## **EFB EL1000**

| Part number                    | EL1000        |
|--------------------------------|---------------|
| Technology                     | EFB           |
| EAN/GTIN                       | 3661024037389 |
| Voltage                        | 12 V          |
| Capacity                       | 100.0 Ah      |
| CCA                            | 900 A         |
| Length                         | 353 mm        |
| Width                          | 175 mm        |
| Height                         | 190 mm        |
| Box size                       | L05           |
| Polarity                       | ETN 0         |
| Terminal Type                  | EN taper post |
| Hold Down                      | B13           |
| Weights (subject of variation) | 25.50 kg      |